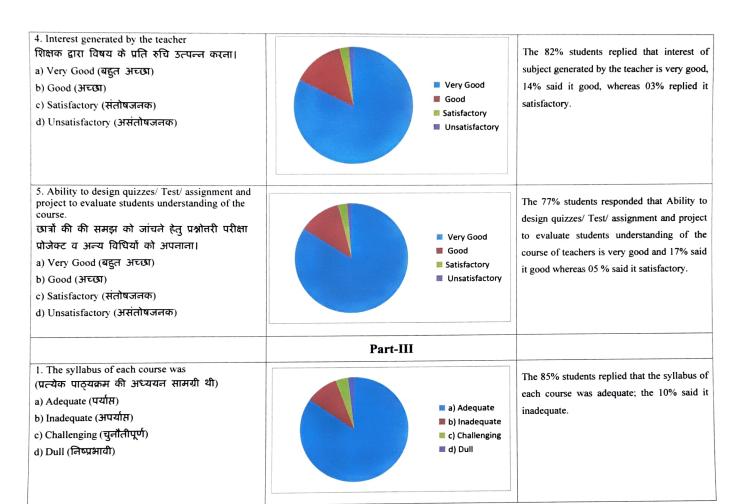

## Student Satisfaction Survey (SSS) Report 2019-20 Kisan Post Graduate College, Bahraich (UP)- 271801

| . Knowledge base of the teacher (as perceived by                                                                                                                                                                               | Part-II                                            |                                                                                                                                                              |
|--------------------------------------------------------------------------------------------------------------------------------------------------------------------------------------------------------------------------------|----------------------------------------------------|--------------------------------------------------------------------------------------------------------------------------------------------------------------|
| शिक्षक की विषयगत जान (आपकी समझ के<br>अनुसार) <br>a) Very Good (बहुत अच्छा)<br>b) Good (अच्छा)<br>c) Satisfactory (संतोषजनक)<br>d) Unsatisfactory (असंतोषजनक)                                                                   | ■ Very Good ■ Good ■ Satisfactory ■ Unsatisfactory | The 84% students responded that knowledge base of the teacher is very good, 11 % said i good, whereas 03% replied satisfactory.                              |
| 2. Communication skill (in term of the articulation and comprehensibility) प्रस्तुतीकरण तकनीक (स्पष्ट उच्चारण और बोधगम्यता) a) Very Good (बहुत अच्छा) b) Good (अच्छा) c) Satisfactory (संतोषजनक) d) Unsatisfactory (असंतोषजनक) | ■ Very Good ■ Good ■ Satisfactory ■ Unsatisfactory | The 84% students responded that the communication skill of the teachers is very good, 12% replied it good, 03% said it satisfactory.                         |
| 3. Sincerity/ commitment of the teacher<br>शिक्षक की निष्ठा/प्रतिबद्धता (विषय के प्रति)<br>a) Very Good (बहुत अच्छा)<br>b) Good (अच्छा)<br>c) Satisfactory (संतोषजनक)<br>d) Unsatisfactory (असंतोषजनक)                         | ■ Very Good ■ Good ■ Satisfactory ■ Unsatisfactory | The 86 % students replied that the sincerity and commitment of the teachers is very good, 10% replied it good, whereas 03% students replied it satisfactory. |