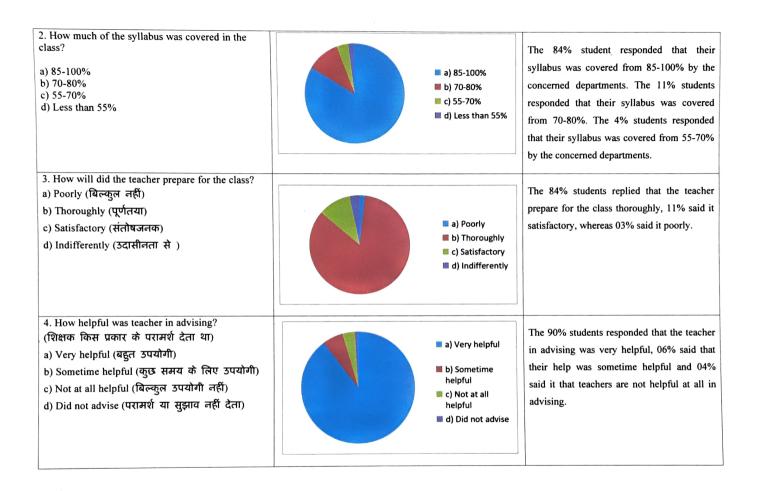

- 5. Internal assessment was
- (आंतरिक मूल्यांकन था)
- a) Always fair (सर्वदा उचित)
- b) Sometime unfair (कभी-कभी अनुचित)
- c) Usually fair (प्राय: उचित)
- d) Sometime fair (कभी-कभी उचित)

The 85% students responded that their internal assessment was always fair, 10% students said it usually fair and 03% students said it sometime fair, whereas 05% replied it sometime unfair.