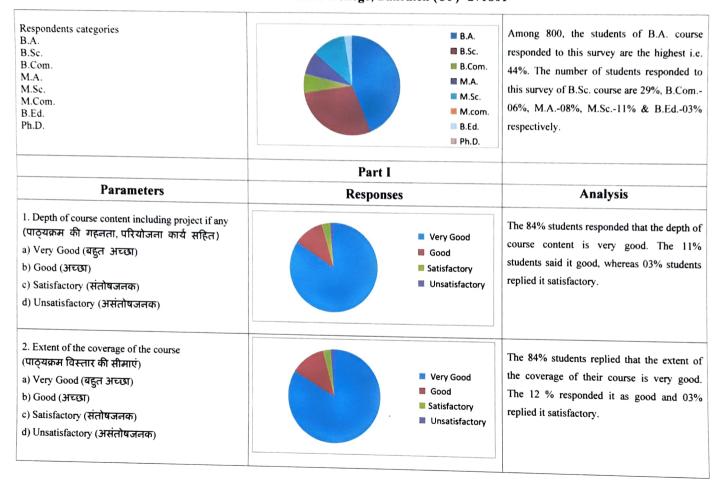

## Student Satisfaction Survey (SSS) Report 2019-20 Kisan Post Graduate College, Bahraich (UP)- 271801

| . Knowledge base of the teacher (as perceived by                                                                                                                                                                               | Part-II                                            |                                                                                                                                                              |
|--------------------------------------------------------------------------------------------------------------------------------------------------------------------------------------------------------------------------------|----------------------------------------------------|--------------------------------------------------------------------------------------------------------------------------------------------------------------|
| शिक्षक की विषयगत जान (आपकी समझ के<br>अनुसार) <br>a) Very Good (बहुत अच्छा)<br>b) Good (अच्छा)<br>c) Satisfactory (संतोषजनक)<br>d) Unsatisfactory (असंतोषजनक)                                                                   | ■ Very Good ■ Good ■ Satisfactory ■ Unsatisfactory | The 84% students responded that knowledge base of the teacher is very good, 11 % said i good, whereas 03% replied satisfactory.                              |
| 2. Communication skill (in term of the articulation and comprehensibility) प्रस्तुतीकरण तकनीक (स्पष्ट उच्चारण और बोधगम्यता) a) Very Good (बहुत अच्छा) b) Good (अच्छा) c) Satisfactory (संतोषजनक) d) Unsatisfactory (असंतोषजनक) | ■ Very Good ■ Good ■ Satisfactory ■ Unsatisfactory | The 84% students responded that the communication skill of the teachers is very good, 12% replied it good, 03% said it satisfactory.                         |
| 3. Sincerity/ commitment of the teacher<br>शिक्षक की निष्ठा/प्रतिबद्धता (विषय के प्रति)<br>a) Very Good (बहुत अच्छा)<br>b) Good (अच्छा)<br>c) Satisfactory (संतोषजनक)<br>d) Unsatisfactory (असंतोषजनक)                         | ■ Very Good ■ Good ■ Satisfactory ■ Unsatisfactory | The 86 % students replied that the sincerity and commitment of the teachers is very good, 10% replied it good, whereas 03% students replied it satisfactory. |