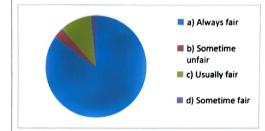

- 5. Internal assessment was
- (आंतरिक मूल्यांकन था)
- a) Always fair (सर्वदा उचित)
- b) Sometime unfair (कभी-कभी अनुचित)
- c) Usually fair (प्राय: उचित)
- d) Sometime fair (कभी-कभी उचित)

The 85% students responded that their internal assessment was always fair, 10% students said it usually fair and 03% students said it sometime fair, whereas 05% replied it sometime unfair.