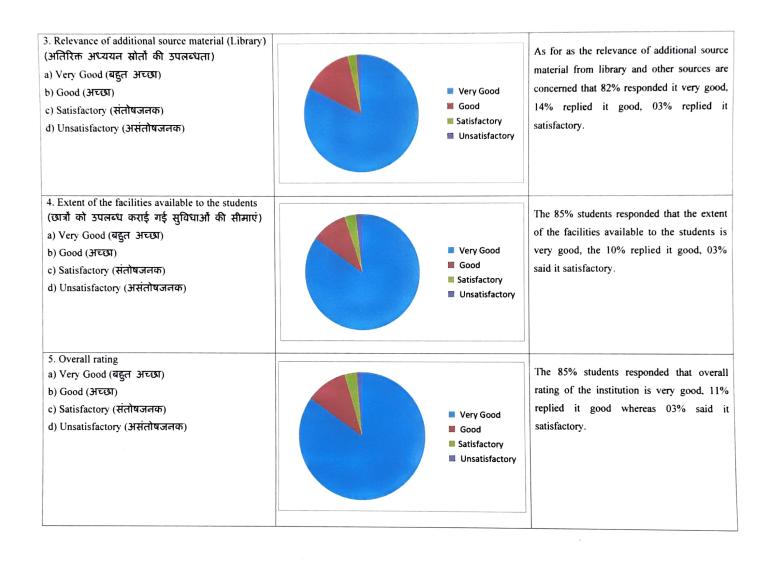

## Student Satisfaction Survey (SSS) Report 2019-20 Kisan Post Graduate College, Bahraich (UP)- 271801

| . Knowledge base of the teacher (as perceived by                                                                                                                                                                               | Part-II                                            |                                                                                                                                                              |
|--------------------------------------------------------------------------------------------------------------------------------------------------------------------------------------------------------------------------------|----------------------------------------------------|--------------------------------------------------------------------------------------------------------------------------------------------------------------|
| शिक्षक की विषयगत जान (आपकी समझ के<br>अनुसार) <br>a) Very Good (बहुत अच्छा)<br>b) Good (अच्छा)<br>c) Satisfactory (संतोषजनक)<br>d) Unsatisfactory (असंतोषजनक)                                                                   | ■ Very Good ■ Good ■ Satisfactory ■ Unsatisfactory | The 84% students responded that knowledge base of the teacher is very good, 11 % said i good, whereas 03% replied satisfactory.                              |
| 2. Communication skill (in term of the articulation and comprehensibility) प्रस्तुतीकरण तकनीक (स्पष्ट उच्चारण और बोधगम्यता) a) Very Good (बहुत अच्छा) b) Good (अच्छा) c) Satisfactory (संतोषजनक) d) Unsatisfactory (असंतोषजनक) | ■ Very Good ■ Good ■ Satisfactory ■ Unsatisfactory | The 84% students responded that the communication skill of the teachers is very good, 12% replied it good, 03% said it satisfactory.                         |
| 3. Sincerity/ commitment of the teacher<br>शिक्षक की निष्ठा/प्रतिबद्धता (विषय के प्रति)<br>a) Very Good (बहुत अच्छा)<br>b) Good (अच्छा)<br>c) Satisfactory (संतोषजनक)<br>d) Unsatisfactory (असंतोषजनक)                         | ■ Very Good ■ Good ■ Satisfactory ■ Unsatisfactory | The 86 % students replied that the sincerity and commitment of the teachers is very good, 10% replied it good, whereas 03% students replied it satisfactory. |